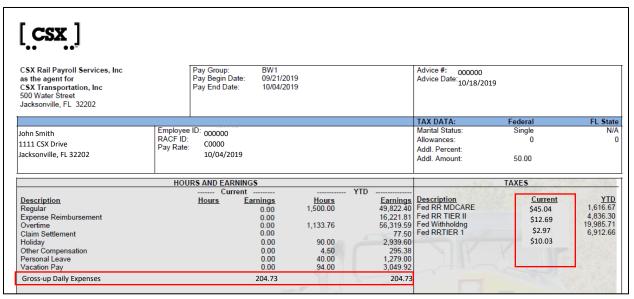

## Gross-Up expenses \$134 (net)

| BEFORE-TAX                                                               | DEDUCTIONS                       |                              | AFTER-TAX D                                                                                                                          | EDUCTIONS          | -                                                                        | EMPLOYER PAID BENEFITS                 |                     |  |
|--------------------------------------------------------------------------|----------------------------------|------------------------------|--------------------------------------------------------------------------------------------------------------------------------------|--------------------|--------------------------------------------------------------------------|----------------------------------------|---------------------|--|
| <u>Description</u><br>401K deduction only<br>Natl' Hith & Welfare - BMWE | Current                          | YTD<br>10,060.98<br>2,288.90 | Description Optl Group Life-Emp Loan Repayment 1 Loan Repayment 2 Court Order - 000003 Metropolitan-CSX Ins Co Chicag BMOFW 2655 SAL | Current            | YTD<br>79.15<br>3,578.50<br>4,060.98<br>3,449.20<br>3,906.30<br>1,110.25 | Description                            | Current YTD         |  |
| TOTAL:                                                                   | 787.86                           | 12,349.88                    | TOTAL:                                                                                                                               | 457.86             | 16,184.38                                                                | *TAXABLE                               | 15/120              |  |
|                                                                          | TOTAL GROSS                      | FED T                        | AXABLE GROSS                                                                                                                         | TOTAL TAXES        |                                                                          | TOTAL DEDUCTIONS                       | NET PAY             |  |
| Current<br>YTD                                                           | 204.73 204.73<br>130,005.20 101, |                              | 204.73<br>101,433.51                                                                                                                 | 70.73<br>33,351.34 |                                                                          | 0.00<br>28,534.26                      | 134.00<br>68,119.60 |  |
|                                                                          |                                  |                              | NET PAY D                                                                                                                            | ISTRIBUTION        |                                                                          |                                        |                     |  |
|                                                                          | Type)                            | Account Number               |                                                                                                                                      |                    | Deposit Amount                                                           |                                        |                     |  |
| Advice#: 5615505                                                         | John Si                          | mith Bank                    |                                                                                                                                      | XXXXXX0000         |                                                                          |                                        | 134.00              |  |
|                                                                          |                                  |                              |                                                                                                                                      |                    |                                                                          |                                        |                     |  |
|                                                                          |                                  |                              |                                                                                                                                      |                    |                                                                          |                                        |                     |  |
| TOTAL:                                                                   |                                  |                              |                                                                                                                                      | Marie Carrier      | Marian and                                                               | the state of the state of the state of | 134.00              |  |