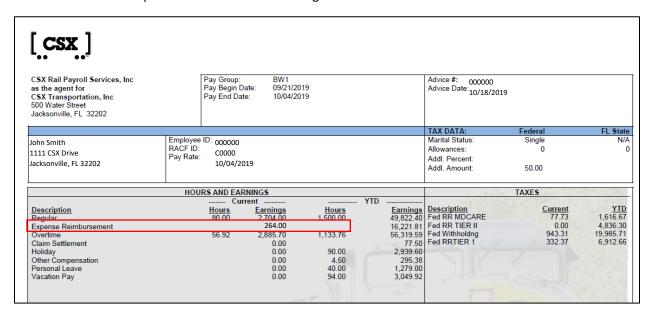

Taxes and other earnings are made-up numbers. Screenshot is just to highlight how expenses will display on check(s).

| SPG      |          |          |                       |          |          |          |          |                             |  |  |  |
|----------|----------|----------|-----------------------|----------|----------|----------|----------|-----------------------------|--|--|--|
|          | MON      | TUE      | WED                   | THUR     | FRI      | SAT      | SUN      | Work<br>Assignment<br>Total |  |  |  |
| 4<br>DAY | \$ 66.00 | \$ 66.00 | \$ 66.00              | \$ 66.00 | \$ 44.67 | \$ 44.67 | \$ 44.66 | \$ 398.00                   |  |  |  |
|          |          | Non-taxe | ed expenses<br>264.00 |          | Gross (  | ·        |          |                             |  |  |  |

## Non-taxed expenses \$264

Would show under Expense Reimbursement on regular check

Taxes and other earnings are made-up numbers. Screenshot is just to highlight how expenses will display on check(s).